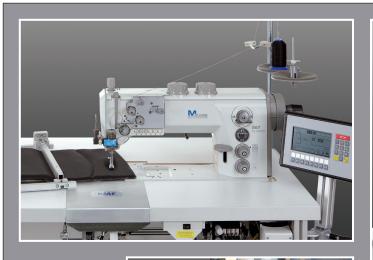

## Designed working place for automotive industry

- High-performance industrial sewing machine Dürkopp-Adler M-Type 867
- XXL-vertical hook, large bobbin
- Thread monitor
- Bobbin thread monitor
- Tubular tape feeding and cutting device KMF Type 441
- Electronic STEHA
- Programme memory
- Graphic control panel

### Optimised functions for the production of car seat panels

- Semi-automatic sewing unit
- Exact material guiding with work-holder
- Reduced control effort during the production process due to seambeginning and seam-ending control
- High process security during the simultaneous attaching of the tubular tape
- J-Clip Modul KMF Type 420