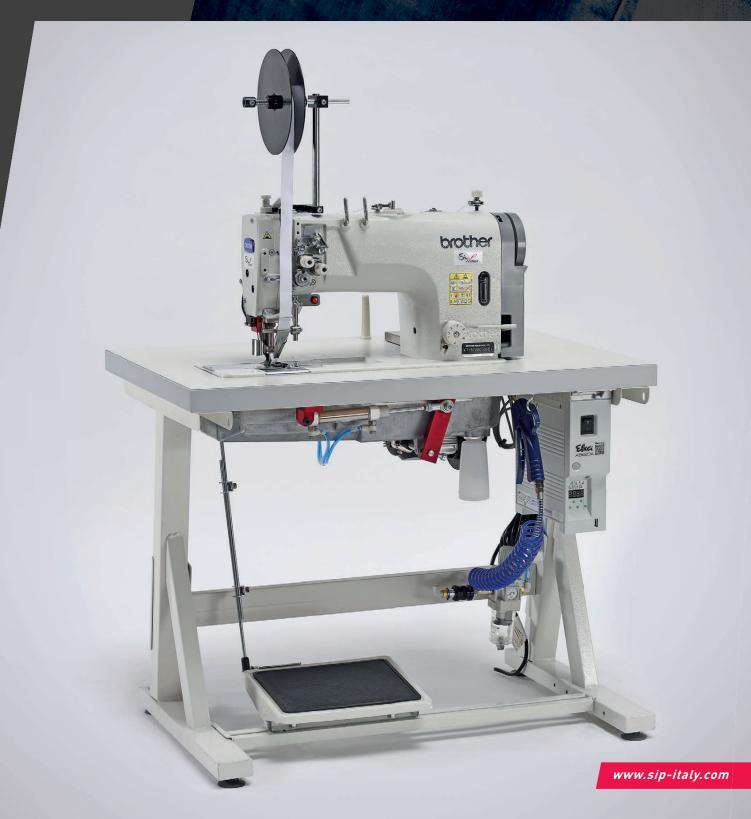

#### FRONT POCKET HEMMING SEWING STATION, COMPLETE SET

**Complete unit for the sewing of the jeans front pocket,** with simultaneous insertion, folding, sewing and cutting of a reinforcing tape in automatic mode. The workstation comes fitted with a superior upper tape roller holder, vertical superior folder for the reinforcing tape and lower flat folder for pocket lap seam and inner lining. The operator does the operation in one step.

#### **TECHNICAL DATA**

Sewing head utilized: Brother model T-8720C-005, fix D/N lock stitch, large rotary hook size, needle feed

Max sewing speed: 3.000 rpm

Pressure foot lifter: pneumatic

Stitch length: up to 7 mm

Standard needle gauge: 6.4 mm = 1/4"

**Power supply:** 220 Volt, mono-phase 50/60 Hz

**Power and air consumption:** 0.5 Kw 0.1 liter/cycle at a pressure of 5.5 bar

**Size and weight of the workstation:** 96 x 73 x 140 cm - 130 Kg