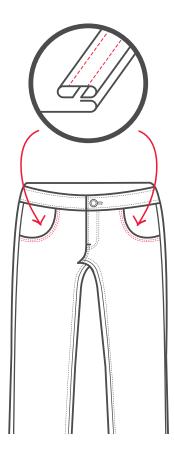

#### **EXAMPLE OF USE**

#### FRONT POCKET HEMMING SEWING STATION, COMPLETE SET

**Complete unit for the sewing of the jeans front pocket,** with simultaneous insertion, folding, sewing and cutting of a reinforcing tape in automatic mode. The workstation comes fitted with a superior upper tape roller holder, vertical superior folder for the reinforcing tape and lower flat folder for pocket lap seam and inner lining. The operator does the operation in one step.