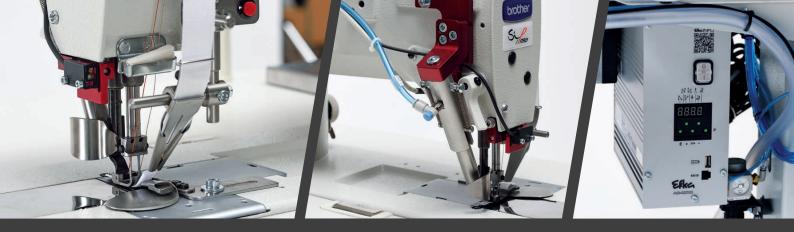

#### HIGHLIGTHS

- Automatic Tape cutter device at the beginning and the end of the sewing cycle controls by photocell No helpers required;
- Short table suitable for garment handling by trolley or conveyer system;
- Saving of one operator, handling and area;
- No helper required;
- Common Control Box , Motor and display as all other units in our range;
- Standard sewing head made by Brother Japan Industries Ltd;
- Standard Consumable parts available in all worldwide market.

#### **TECHNICAL DATA**

Sewing head utilized: Brother model T-8720C-005, fix D/N lock stitch, large rotary hook size, needle feed

Max sewing speed: 3.000 rpm

Pressure foot lifter: pneumatic

Stitch length: up to 7 mm